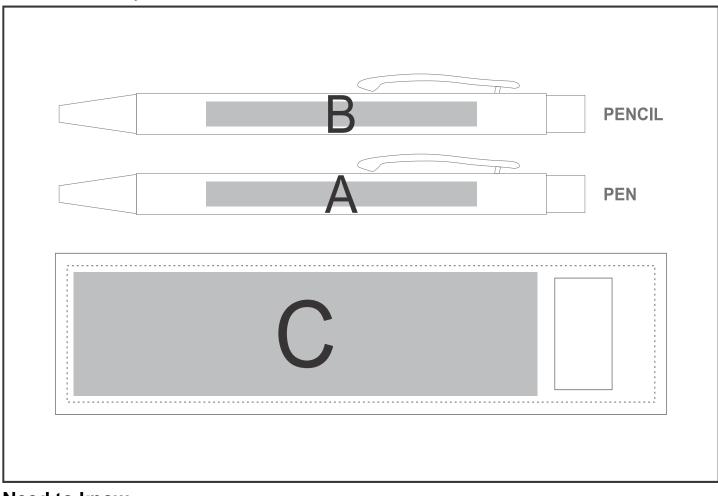

## **Branding Options:**

| Position | Branding Method (Branding Code) | No. of Colours | Dimension            |
|----------|---------------------------------|----------------|----------------------|
| A        | Laser Engraving (LA)            | N/A            | 70mm wide x 6mm high |
|          |                                 |                |                      |
| В        | Laser Engraving (LA)            | N/A            | 70mm wide x 6mm high |

| С | Screen Print (SA) | 1 Colour | 120mm wide x 30mm high |
|---|-------------------|----------|------------------------|